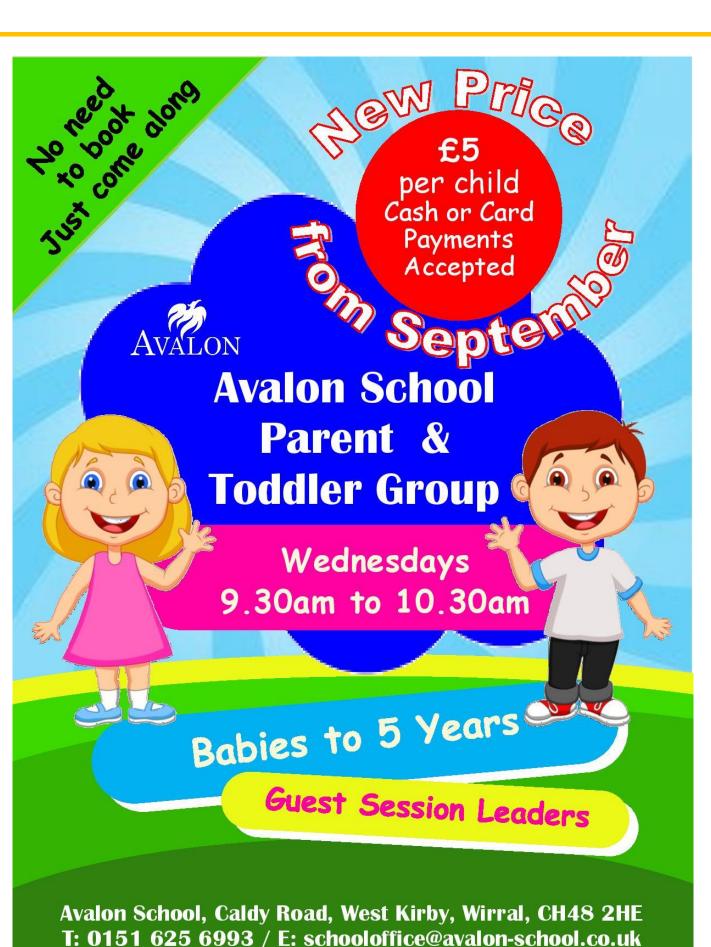

## EYFS (Nursery, Pre-School & Reception) Stay & Play Sessions Tuesday 28<sup>th</sup> Wednesday 29<sup>th</sup> and Thursday 30<sup>th</sup> November 2023

Parents are inviting to a "Stay & Play" session during week commencing Monday 27<sup>th</sup> November. Parents will have the opportunity to stay with their child and join in with learning activities. The EYFS staff will also be on hand to discuss progress and answer any questions you may have.

Stay & Play Sessions are as follows:

- Tuesday 28<sup>th</sup> November 9am to 10am
- Wednesday 29<sup>th</sup> November 9am to 10am
- Thursday 30<sup>th</sup> November 2pm to 3pm

Please return the slip provided, highlighting which session best for you and return it to the school office by Thursday 23<sup>rd</sup> November.