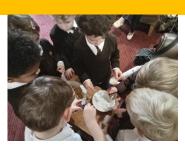

# **Reception Visit to Caldy Manor Care Home**

The Reception class children visited Caldy Manor Care Home this week and had a wonderful time creating Christmas cards and singing songs with the residents.