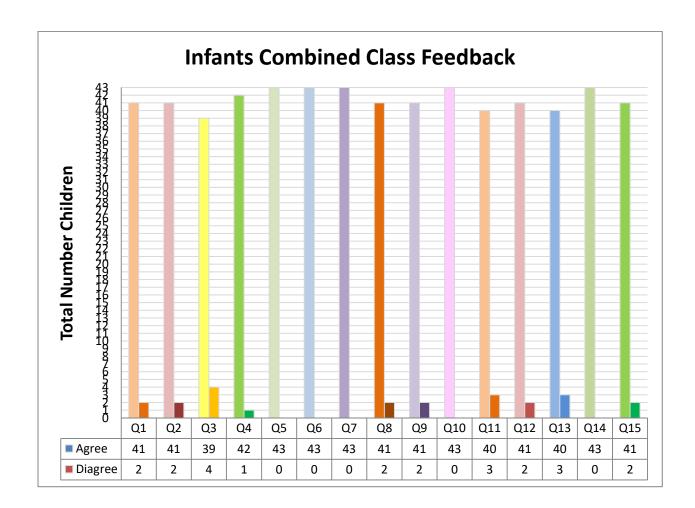

## **Infant Pupil Survey Spring 2018**

| Q1 | Do you enjoy school?                                       |    | Q9  | Do you know the school rules?                   |    |
|----|------------------------------------------------------------|----|-----|-------------------------------------------------|----|
|    | Agree                                                      | 41 |     | Agree                                           | 41 |
|    | Disagree                                                   | 2  |     | Disagree                                        | 2  |
|    |                                                            |    |     |                                                 |    |
| Q2 | Do you learn new things?                                   |    | Q10 | Do you think the school cares about you?        |    |
|    | Agree                                                      | 41 |     | Agree                                           | 43 |
|    | Disagree                                                   | 2  |     | Disagree                                        | 0  |
|    |                                                            |    |     |                                                 |    |
| Q3 | Are your lessons interesting and fun?                      |    | Q11 | Do most children in class behave well?          |    |
|    | Agree                                                      | 39 |     | Agree                                           | 40 |
|    | Disagree                                                   | 3  |     | Disagree                                        | 3  |
|    |                                                            |    |     |                                                 |    |
| Q4 | If you get stuck with your work in class, do you get help? |    | Q12 | Do most children in the playground behave well? |    |
|    | Agree                                                      | 42 |     | Agree                                           | 41 |
|    | Disagree                                                   | 1  |     | Disagree                                        | 2  |

| Q5 | Are you expected to work hard?                     |    |
|----|----------------------------------------------------|----|
|    | Agree                                              | 43 |
|    | Disagree                                           | 0  |
|    |                                                    |    |
| Q6 | Do teachers show you how to make your work better? |    |
|    | Agree                                              | 43 |
|    | Disagree                                           | 0  |
|    |                                                    |    |
| Q7 | Are you doing well in school?                      |    |
|    | Agree                                              | 43 |
|    | Disagree                                           | 0  |
|    |                                                    |    |
| Q8 | Do you feel safe in school?                        |    |

| Q13 | Are other children friendly?                                                                     |    |
|-----|--------------------------------------------------------------------------------------------------|----|
|     | Agree                                                                                            | 40 |
|     | Disagree                                                                                         | 3  |
|     |                                                                                                  |    |
| Q14 | If there was anything you were ever worried about, do you know how to get help if you needed it? |    |
|     | Agree                                                                                            | 43 |
|     | Disagree                                                                                         | 0  |
|     |                                                                                                  |    |
| Q15 | Do teachers listen to your ideas?                                                                |    |
|     | Agree                                                                                            | 41 |
|     | Disagree                                                                                         | 2  |
|     |                                                                                                  |    |

| Agree    | 41 |
|----------|----|
| Disagree | 2  |